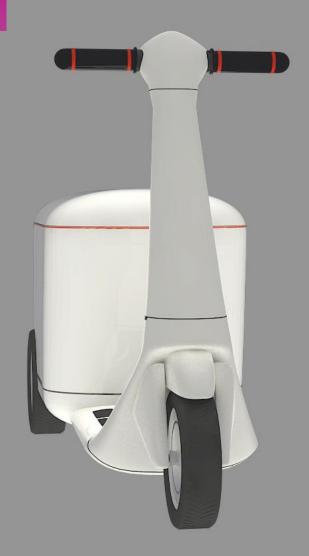

### GATTAI 合体

Combination of scooter and PMD

### **MOBILITY**

Ease your mobility experience

is Electric Scooter that can transform to Personal Mobility Device and go with you everywhere even on street or in the building.

### MAIN FEATURES

Transformable

Αl

Follow-me function

Built-in Storage

Phone connected