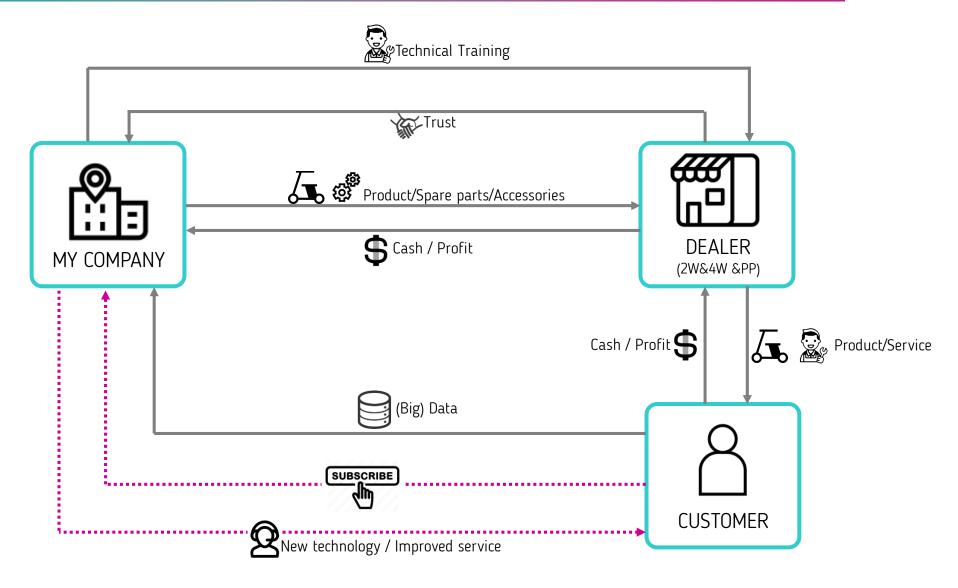

### Problems





Public transports never bring us to actual destination



Cost and time for additional transit



Bike and scooter become burden at destination

### Solution

### GATTAI 合体

Combination of scooter and PMD

### TOMODACHI トモダチ

Accompany with you everywhere

### **MOBILITY**

Ease your mobility experience





is Electric Scooter that can transform to Personal Mobility Device and go with you everywhere even on street or in the building.

### MAIN FEATURES



Transformable



Αl



Follow-me function



Built-in Storage



Phone connected

# Example of use





### Market



1,040,000 prs./day

Public Transportation in Bangkok

750,000 prs./day

Travel by BTS+MRT

7,500 units/year



### Business model





# Marketing plan distribution



#### Retail / Service







### Corporate Partnership



Department Store



High-end Village



Transportation station

## Strong market advantage





Strong brand



Honda's existing technology



Many stores via 2W and 4W dealer

2W = 1,261 shops (excl. sub dealer) 4W = 226 shops PP = 182 shops

### Timeline



|   | 20 | 18 |    |   |   |   |   |   | 20 | 19 |   |   |    |    |    | 20 | 20 |
|---|----|----|----|---|---|---|---|---|----|----|---|---|----|----|----|----|----|
| 9 | 10 | 11 | 12 | 1 | 2 | 3 | 4 | 5 | 6  | 7  | 8 | 9 | 10 | 11 | 12 | 1  | 2  |







Phase I (6 months)

Prototype / Transformable

Phase II (6 months)

Follow-me / Climbable

Phase III (6 months)

Application to control

### Competition advantage



#### Multi-function