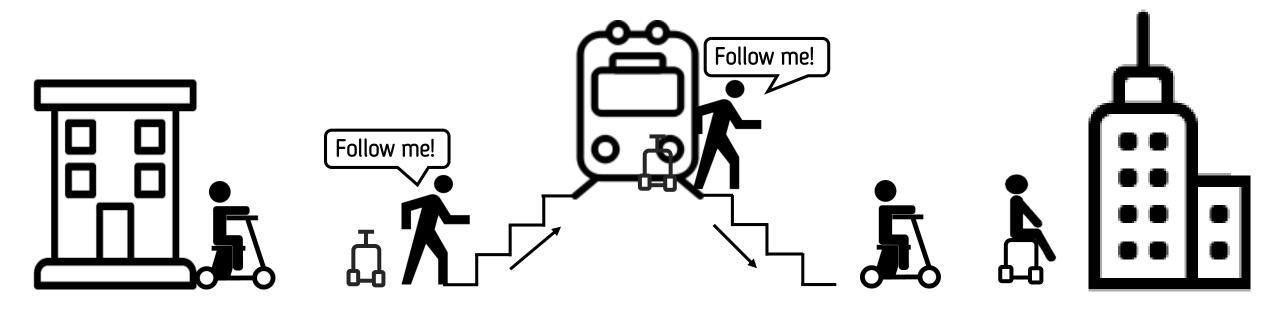

### TOMODACHI トモダチ

Accompany with you everywhere

### **MOBILITY**

Ease your mobility experience

is Electric Scooter that can transform to Personal Mobility Device and go with you everywhere even on street or in the building.

# Example of use