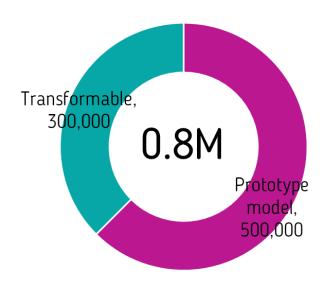

Phase I (6 months)

Prototype / Transformable

Phase II (6 months)

Follow-me / Climbable

Phase III (6 months)

Application to control