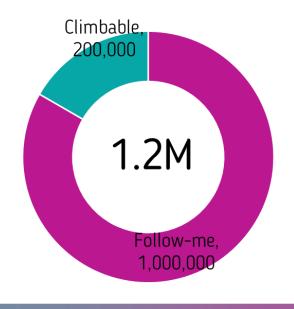

Phase I (6 months)

Prototype / Transformable

Phase II (6 months)

Follow-me / Climbable

Phase III (6 months)

Application to control