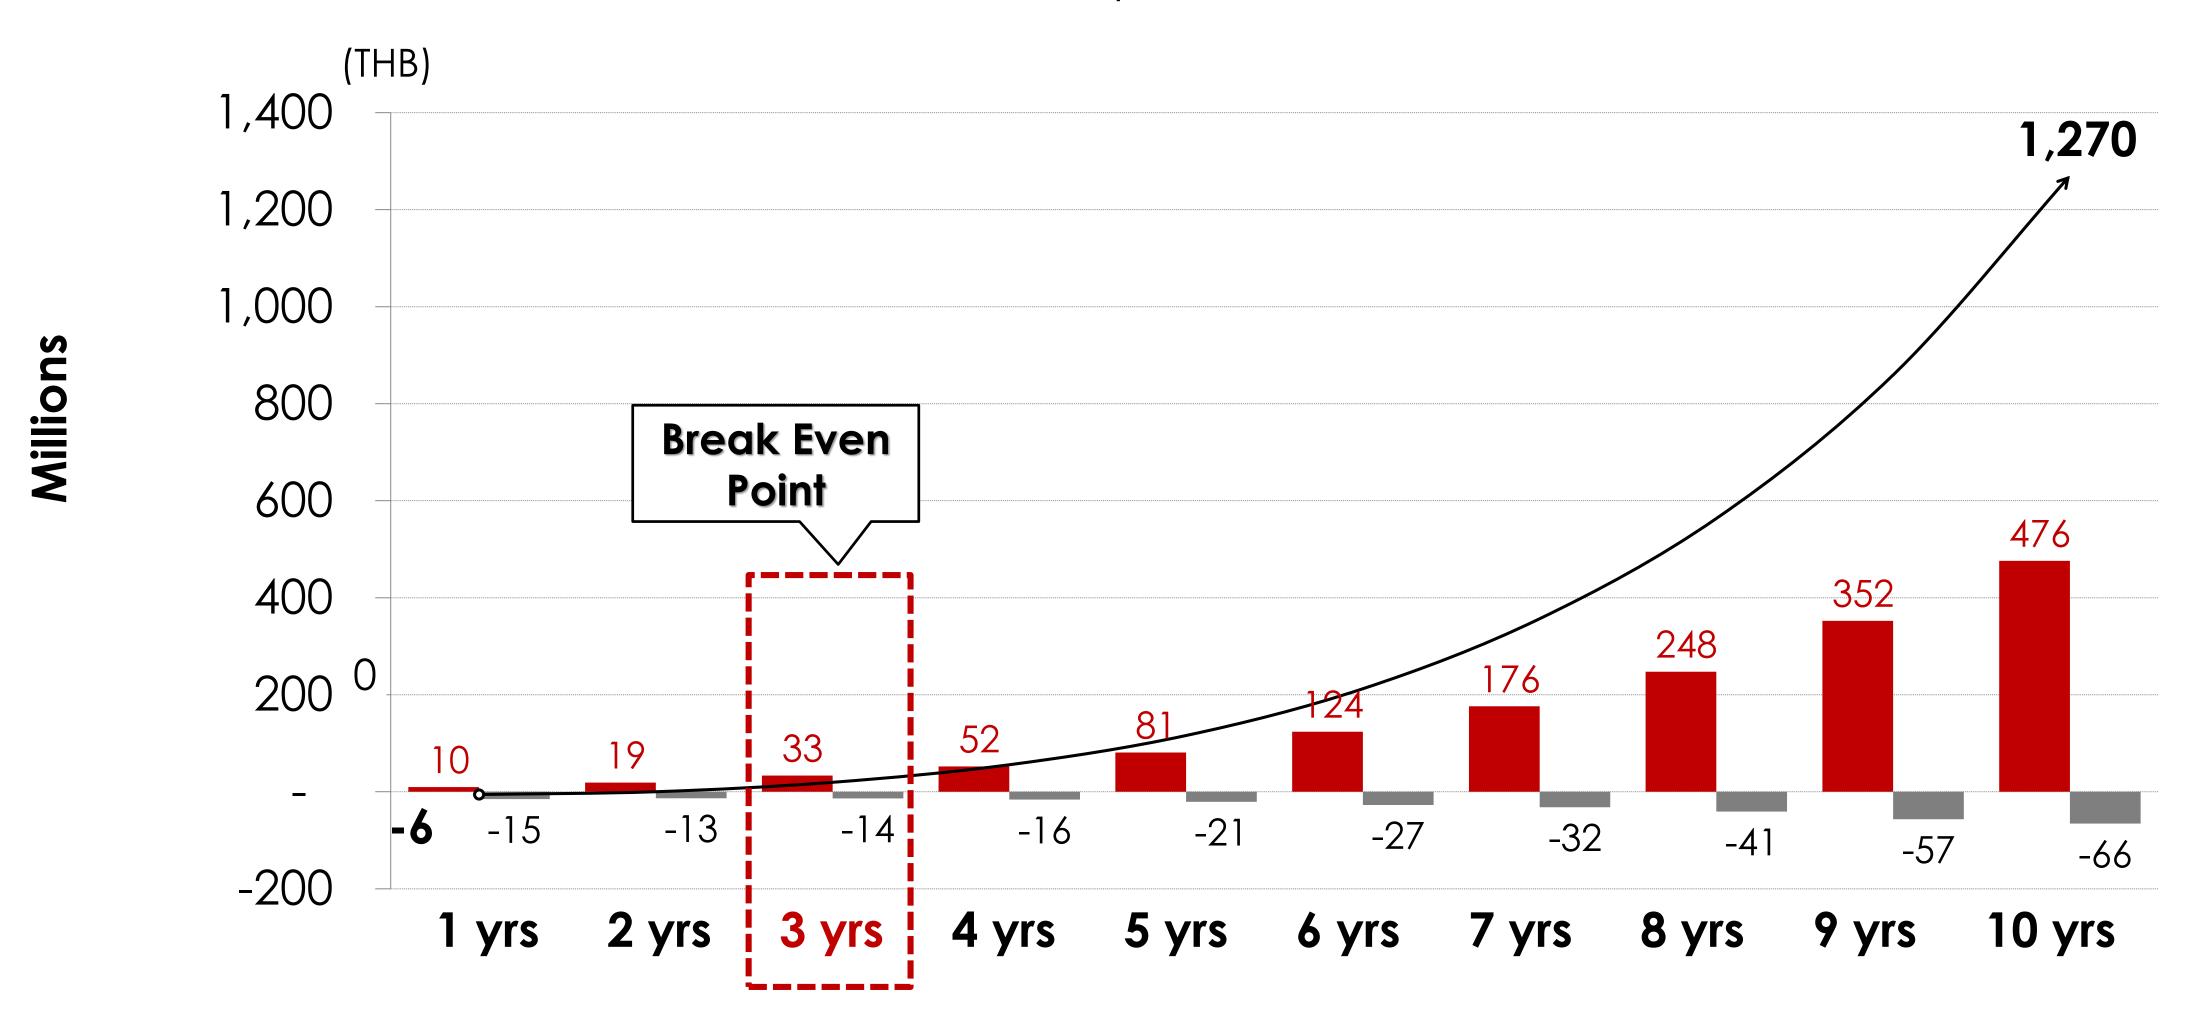

nd drop off anywhere           |                        |                       |        |       |        |
| Pay as You Drive                        |                        |                       |        |       |        |
| Real time Monitoring & Notify           |                        |                       |        |       |        |
| Best Earn for Car Owner (90% from fare) |                        |                       |        |       |        |



## What are we different?

#### HONDA



Great Quality



Great Service Location



Great Price



#### Revenue Stream

#### Up to 476 MB/Yrs





#### Investment



Remark: Included 5 years investment

#### droove

#### Timeline



Jul'18 – Jan'19 Development Plan

#### droove

#### Return on Investment

■Income ■Expense –Accum





## HONDA

## What's you get?



Maintenance Service fee

268 MB



Customers
Big Data

9.7 M Records



New Customers

120,000++ Prs.



## Milestones





FOUNDING TEAM