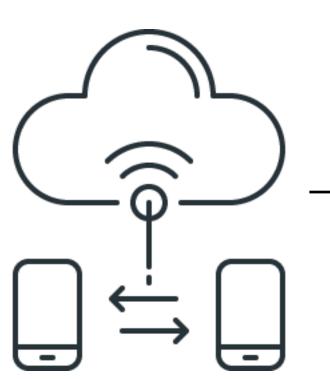

## CONNECTED ALL

## droove bot

A.I. based voice command
Real time GPS Location
Remote Lock/ Unlock
Driving behavior analysis