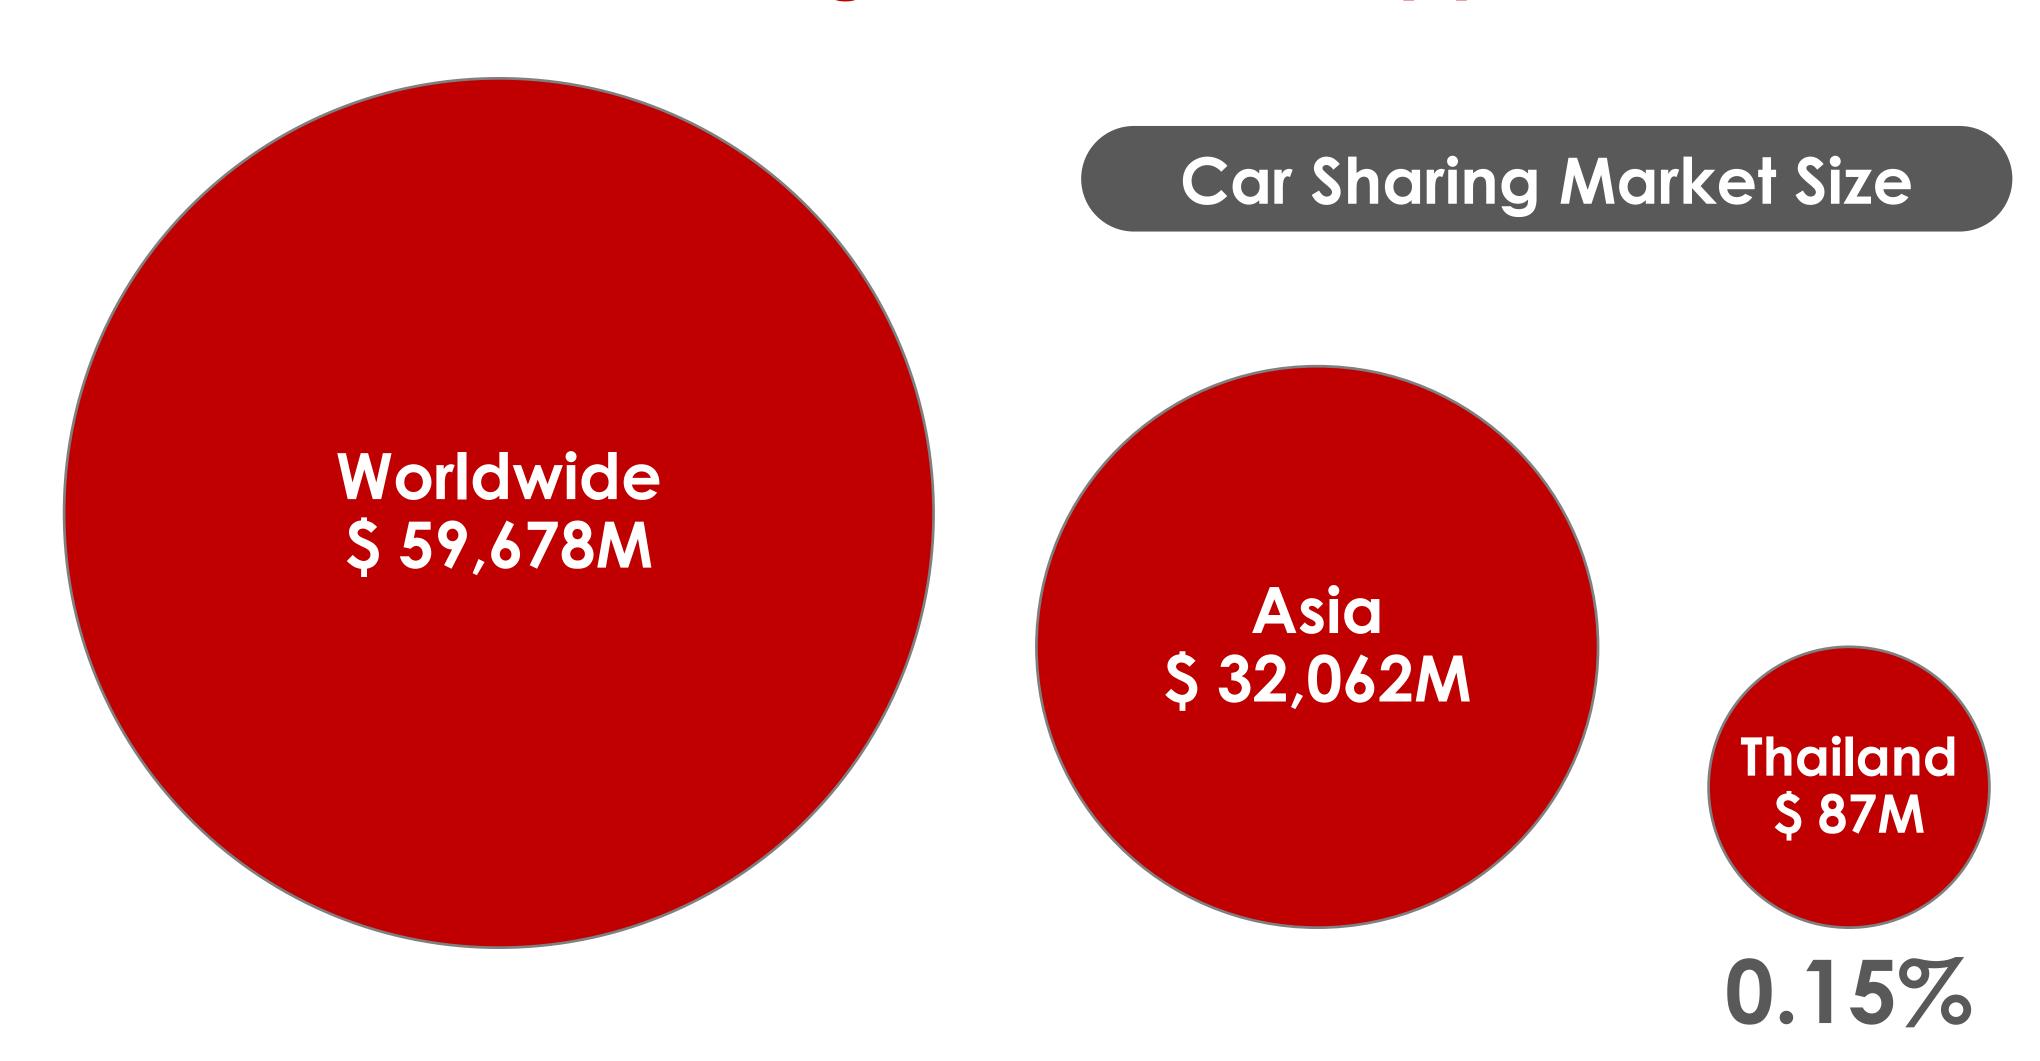

## Market opportunities

#### Thailand has great market opportunities

Credit: Research data from statista.com