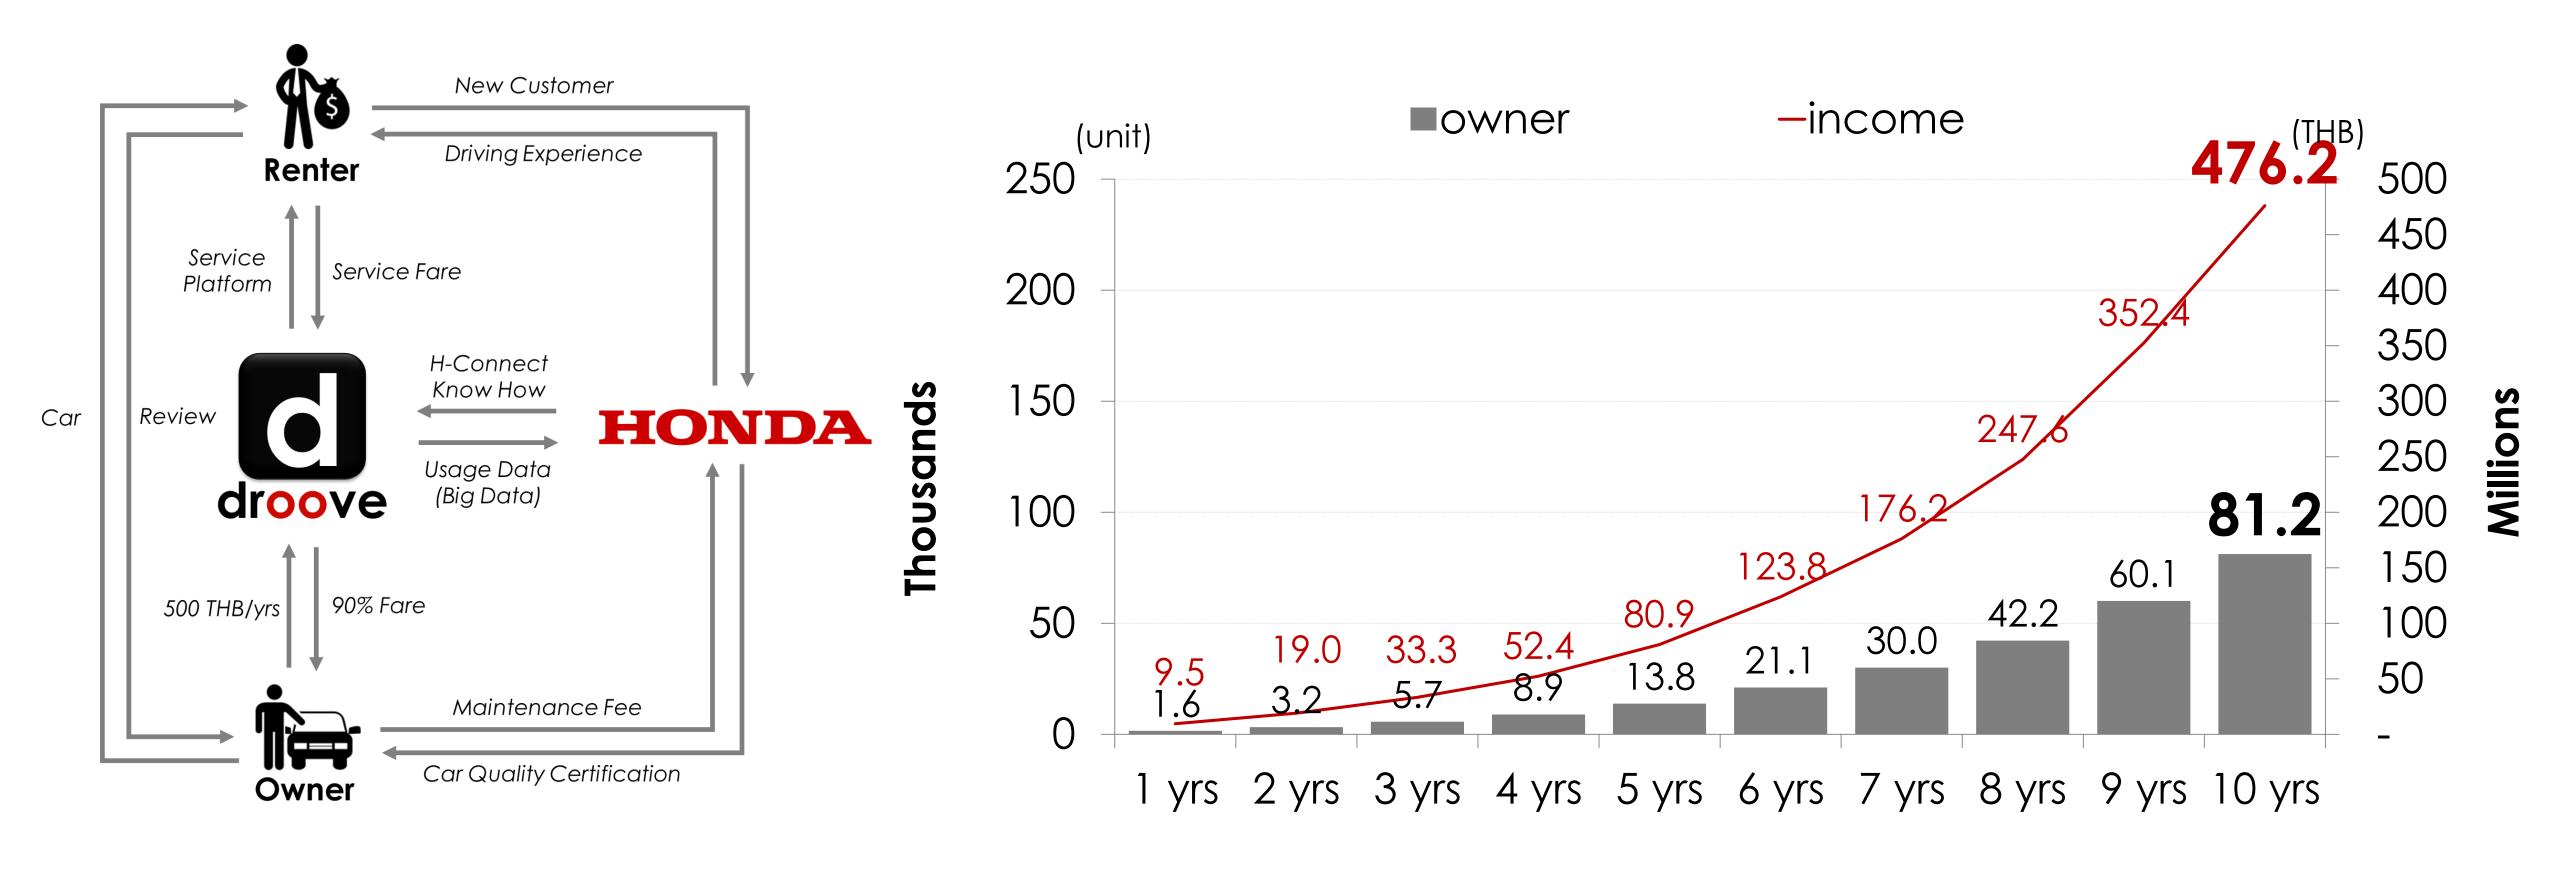

by BMW | CAR<br>2GO<br>by Benz | zipcar | háujo | droove |
| Gas & Insurance included                |                        |                       |        |       |        |
| Pick up and drop off anywhere           |                        |                       |        |       |        |
| Pay as You Drive                        |                        |                       |        |       |        |
| Real time Monitoring & Notify           |                        |                       |        |       |        |
| Best Earn for Car Owner (90% from fare) |                        |                       |        |       |        |



## What are we different?

#### HONDA



Great Quality



Great Service Location



Great Price



#### Revenue Stream

#### Up to 476 MB/Yrs





#### Investment



Remark: Included 5 years investment

#### droove

#### Timeline



Jul'18 – Jan'19 Development Plan

#### droove

#### Return on Investment

■Income ■Expense –Accum





## HONDA

## What's you get?



Maintenance Service fee

268 MB



Customers
Big Data

9.7 M Records



New Customers

120,000++ Prs.



## Milestones





FOUNDING TEAM