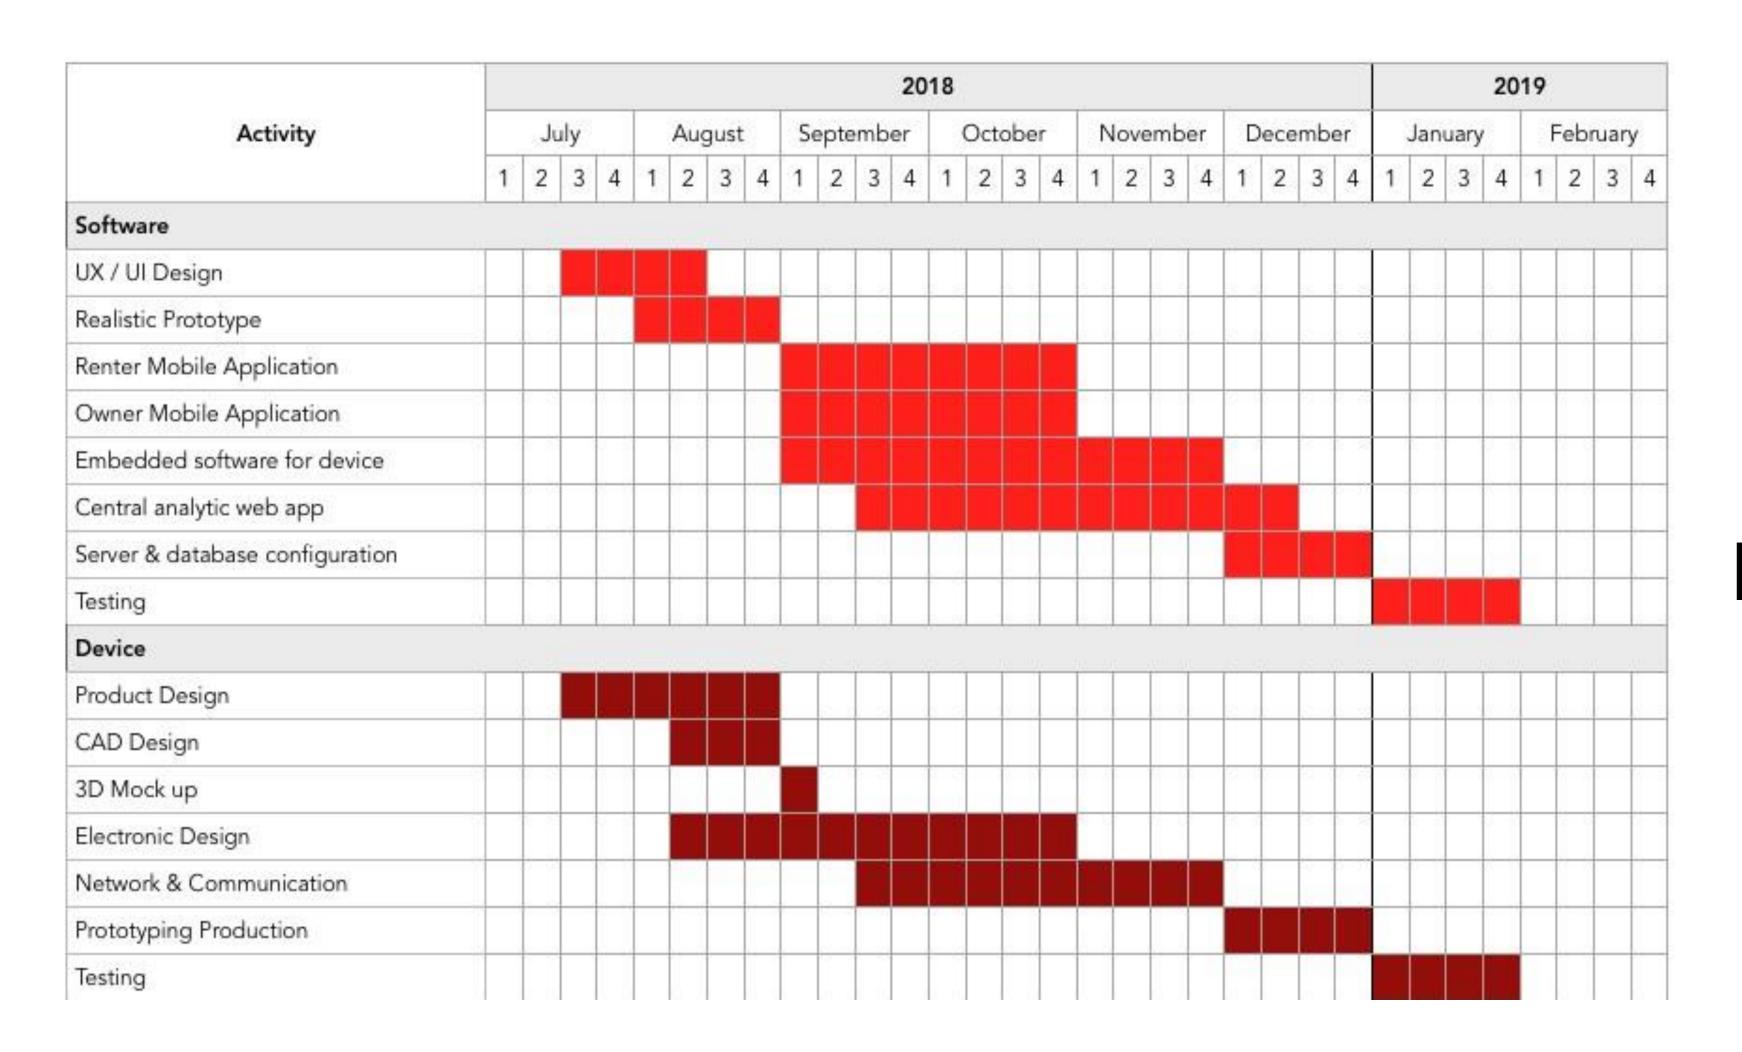

|                        |                       |        |       |        |
| Pick up and drop off anywhere           |                        |                       |        |       |        |
| Pay as You Drive                        |                        |                       |        |       |        |
| Real time Monitoring & Notify           |                        |                       |        |       |        |
| Best Earn for Car Owner (90% from fare) |                        |                       |        |       |        |



## What are we different?

#### HONDA



Great Quality



Great Service Location



Great Price



#### Revenue Stream

#### Up to 476 MB/Yrs





#### Investment



Remark: Included 5 years investment

#### droove

#### Timeline



Jul'18 – Jan'19 Development Plan

#### droove

#### Return on Investment

■Income ■Expense –Accum





## HONDA

## What's you get?



Maintenance Service fee

268 MB



Customers
Big Data

9.7 M Records



New Customers

120,000++ Prs.



## Milestones





FOUNDING TEAM