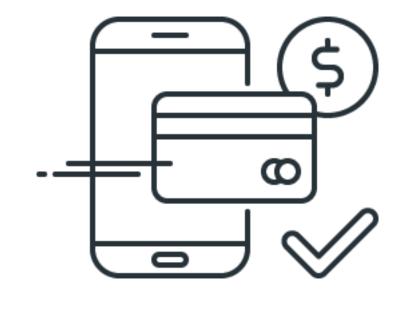

#### Avg. Revenue per User

Base on research, car sharing business in Asia is growing for double both Penetration and Revenue in 2022 because of economy and consumer behavior change.