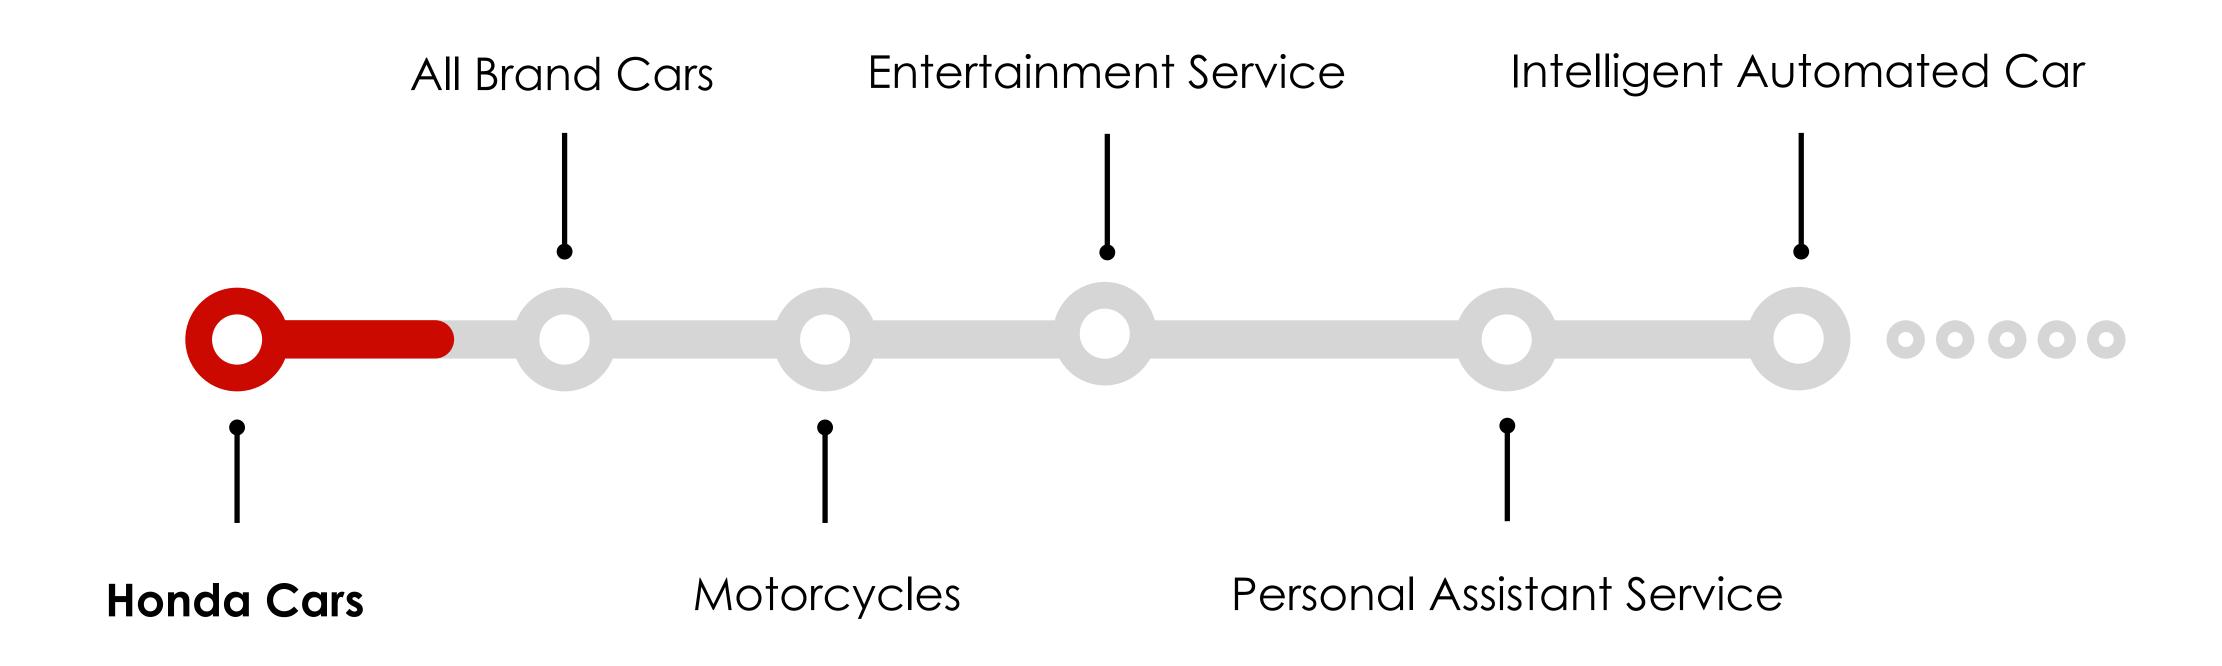

# droove is a P2P car sharing platform that offers high agility, intelligence and security.

Application that connected renter, car owner and droove

Intelligent Device to support rider

Certified car & Service by Honda