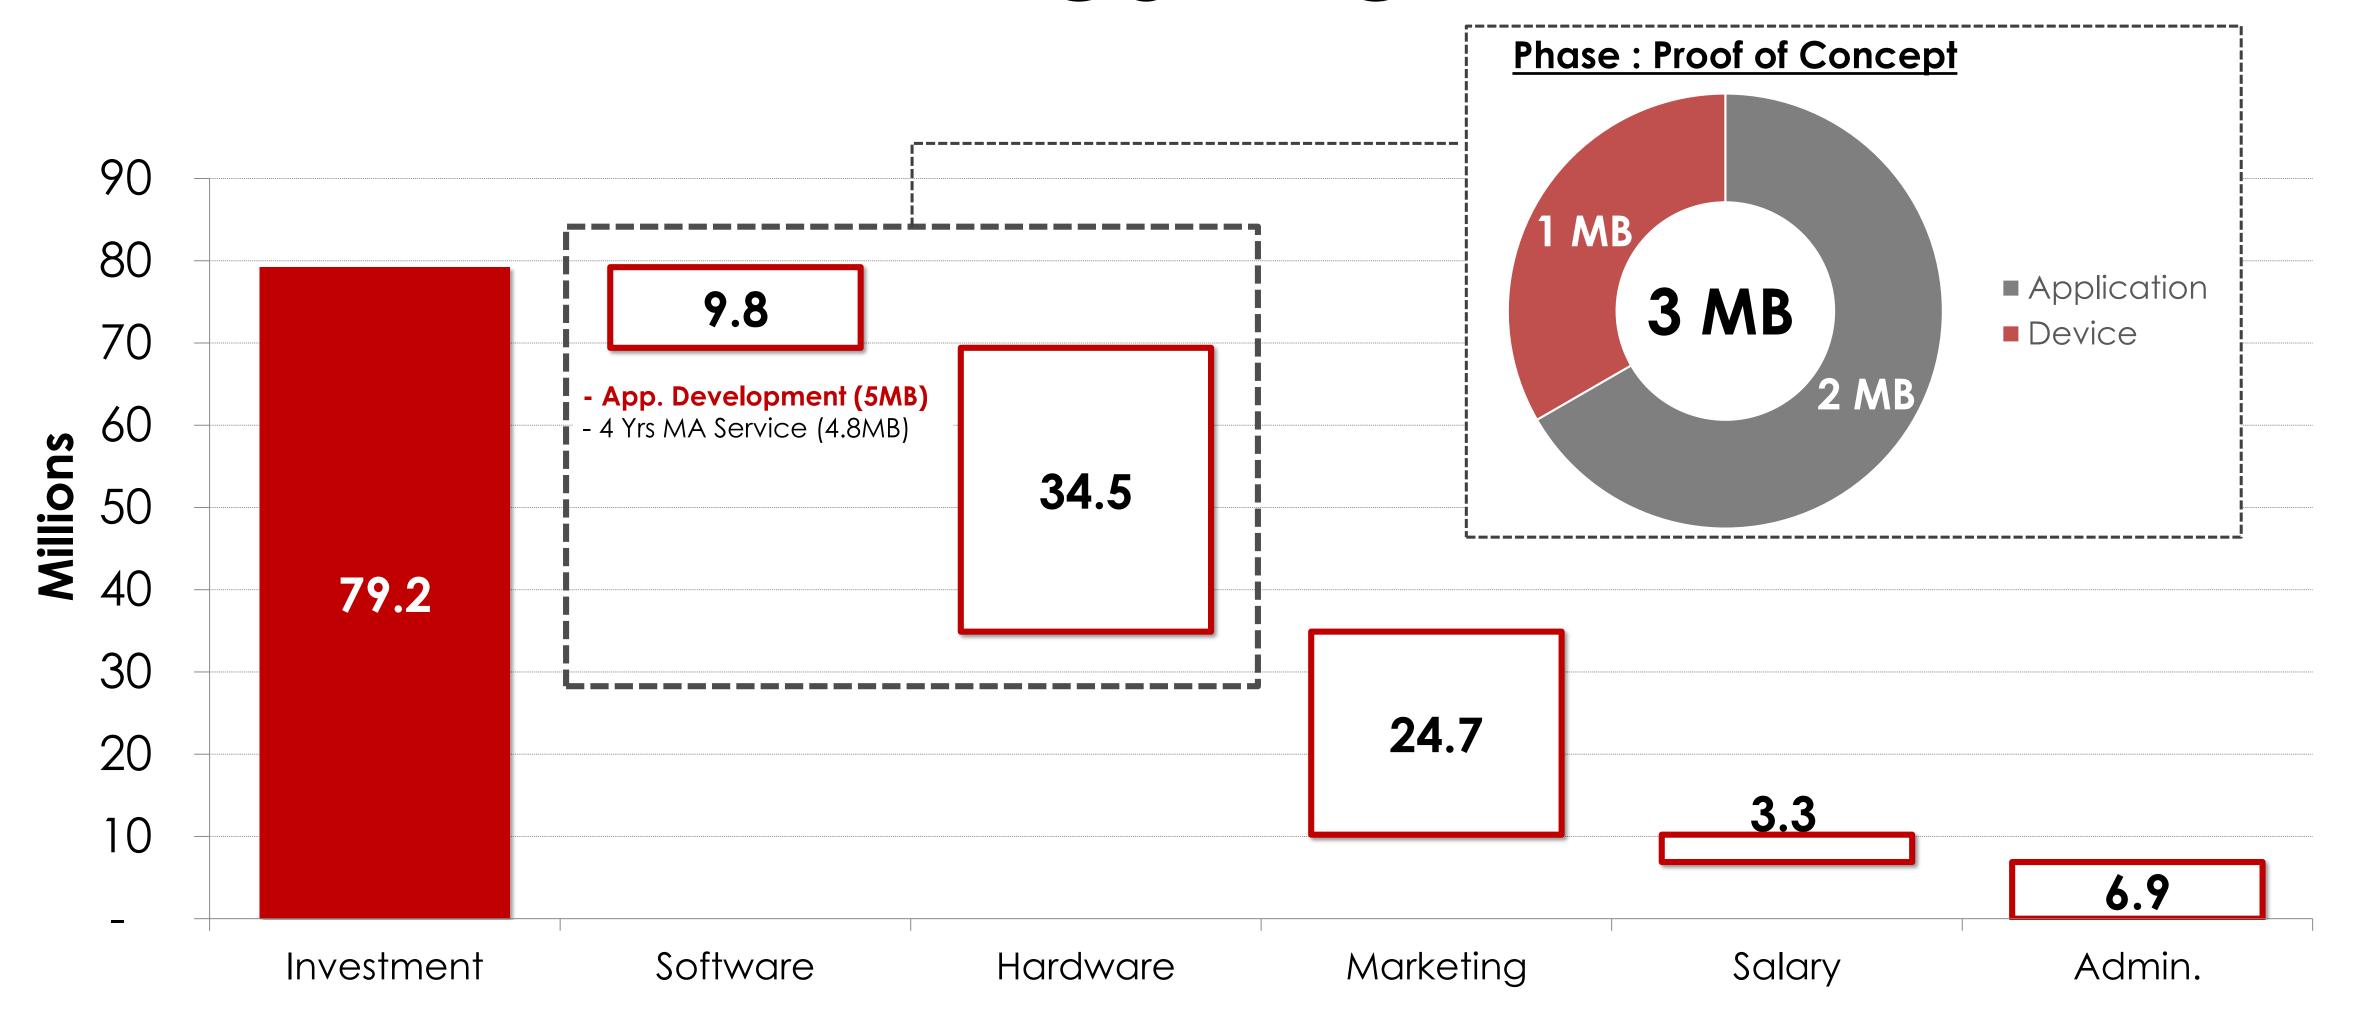

r>by Benz | zipcar | háujo | droove |
| Gas & Insurance included                |                        |                       |        |       |        |
| Pick up and drop off anywhere           |                        |                       |        |       |        |
| Pay as You Drive                        |                        |                       |        |       |        |
| Real time Monitoring & Notify           |                        |                       |        |       |        |
| Best Earn for Car Owner (90% from fare) |                        |                       |        |       |        |



## What are we different?

#### HONDA



Great Quality



Great Service Location



Great Price



#### Revenue Stream

#### Up to 476 MB/Yrs





#### Investment



Remark: Included 5 years investment

#### droove

#### Timeline



Jul'18 – Jan'19 Development Plan

#### droove

#### Return on Investment

■Income ■Expense –Accum





## HONDA

## What's you get?



Maintenance Service fee

268 MB



Customers
Big Data

9.7 M Records



New Customers

120,000++ Prs.



## Milestones





FOUNDING TEAM