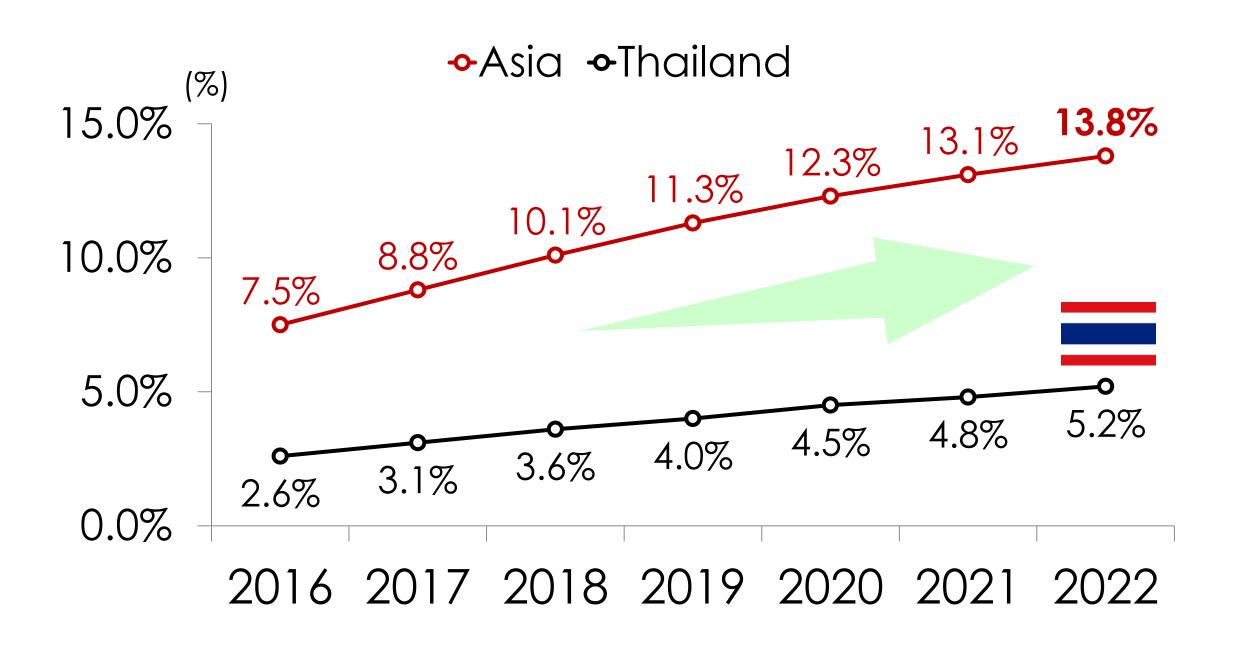

## Market opportunities

#### Penetration Rate

#### Avg. Revenue per User

Base on research, car sharing business in Asia is growing for double both Penetration and Revenue in 2022 because of economy and consumer behavior change.