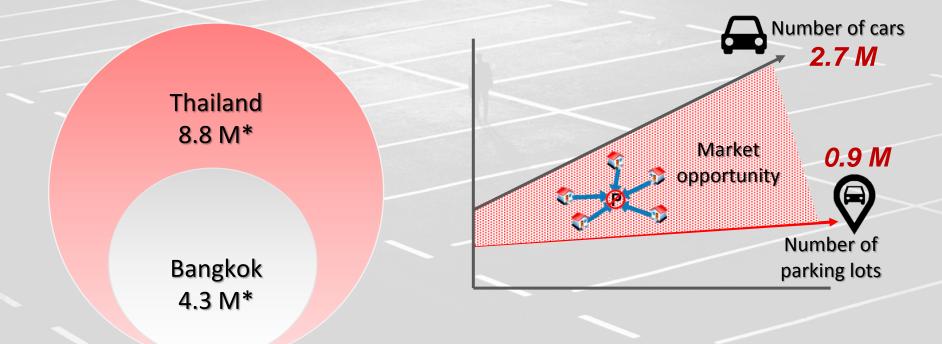

# Application



**BOOKING** Real time in-app booking /guarantee parking slot



**PRE-PAY** Quick and accuracy payment method 6 reamPark PARKI Customer Name : Khun Chatree Suksakul Tel: 089-9934561 Booking period Date: 16.07.2018 Time : 09:00 - 15:00 Place : Mee Sin Dee Apartment Price : 240 Baht Place's owner information Name :Khun Wassana Yinyompromptiai Tel: 083-9675632, 02-3345671 Address : 234 Moo.1 Soi. Apaiyap Prakanong street Bangna Bangna Bangkok 10250 Pictur Credit card number : VISA 1234-xx23-xxxx-8967 Valid thru : 20/06 PAY NOW!

PARK Reliable parking/Safe/Save and travel light DreamPark Booking No : 874718 Date : 16.07.2018 - 17.07.018 Duration : 2 days Price : 80 Baht 0 Place : Mee Sin Dee Apartment Tel : 02-9845367 Present QR code to palce's owner



## Market Opportunity



#### \*according to Thai Ministry of Transportation



## **Target Customer**







Car's user

Have Smart Phone

Live in the city





## **Revenue Stream**

Dream park takes a 30% commission fee for every successful transaction







## Timeline

| Start<br>developing<br>application<br>(Jan'19) |                                                                                                | 30%<br>Commission<br>and annual<br>subscription<br>fee<br>(Jan'20) |                                   | Analyze<br>revenue and<br>usage<br>information<br>(Jan'21) |                                      | Launch<br>new<br>services<br>(Jan'22) |  |
|------------------------------------------------|------------------------------------------------------------------------------------------------|----