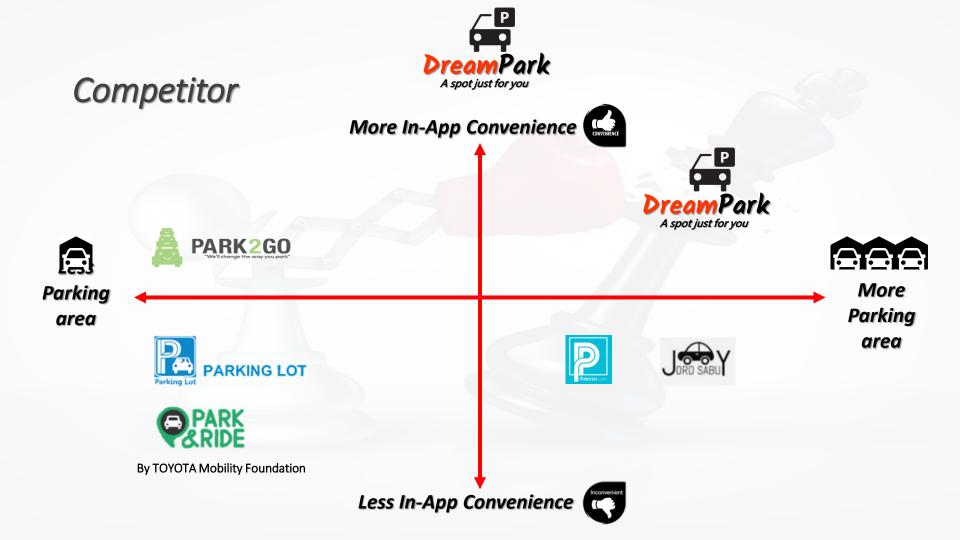

# Comparison

| Competitive Advantage                                      | DreamPark<br>Aspotjustforyou | PARK2GO                 | JORD SABUY   |   |   | PARKING LOT |
|------------------------------------------------------------|------------------------------|-------------------------|--------------|---|---|-------------|
| Find available parking spaces easy                         | V                            | V                       | $\checkmark$ | M |   |             |
| ◆Real Time Booking                                         | $\checkmark$                 | $\mathbf{\nabla}$       | X            | X | × | ×           |
| Booking in advance on mobile App                           | $\checkmark$                 | $\square$               | $\checkmark$ |   | × | ×           |
| <ul> <li>Payment of parking space on mobile App</li> </ul> | $\checkmark$                 | $\mathbf{\overline{A}}$ | X            | X | × | ×           |
| •Put it in park with features in navigator App             | $\checkmark$                 | ×                       | X            | X | × | ×           |
| ◆Real Time Reporting                                       | V                            | V                       | X            | X | X | ×           |

### Competitive Advantage

Best in the Market providing parking space real time in-app and large unused-space bank to choose

Ease of Use search by parking spot, location check in/out

Scoring system Drivers and owners can be rated so the best ones can be stood out