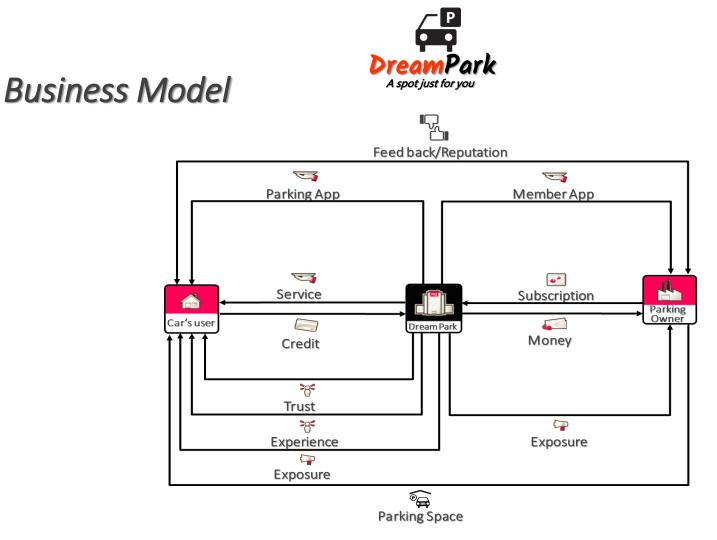

: 09:00 - 15:00 Place : Mee Sin Dee Apartment Price : 240 Baht Place's owner information Name :Khun Wassana Yinyompromptiai Tel: 083-9675632, 02-3345671 Address : 234 Moo.1 Soi. Apaiyap Prakanong street Bangna Bangna Bangkok 10250 Pictur Credit card number : VISA 1234-xx23-xxxx-8967 Valid thru : 20/06 PAY NOW!

PARK Reliable parking/Safe/Save and travel light DreamPark Booking No : 874718 Date : 16.07.2018 - 17.07.018 Duration : 2 days Price : 80 Baht 0 Place : Mee Sin Dee Apartment Tel : 02-9845367 Present QR code to palce's owner



## Market Opportunity



#### \*according to Thai Ministry of Transportation



## **Target Customer**







Car's user

Have Smart Phone

Live in the city





## **Revenue Stream**

Dream park takes a 30% commission fee for every successful transaction







## Timeline

| Start<br>developing<br>application<br>(Jan'19) |                                                                                                | 30%<br>Commission<br>and annual<br>subscription<br>fee<br>(Jan'20) |                                   | Analyze<br>revenue and<br>usage<br>information<br>(Jan'21) |                                      | Launch<br>new<br>services<br>(Jan'22) |  |
|------------------------------------------------|------------------------------------------------------------------------------------------------|--------------------------------------------------------------------|-----------------------------------|------------------------------------------------------------|--------------------------------------|-----------------------------------