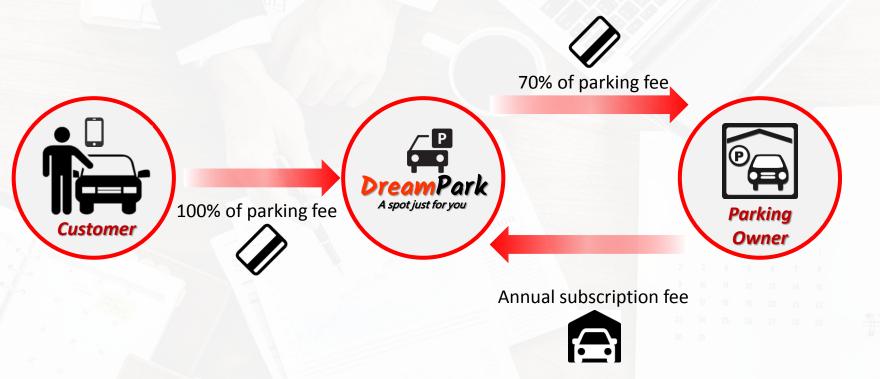

## **Revenue Stream**

Dream park takes a 30% commission fee for every successful transaction