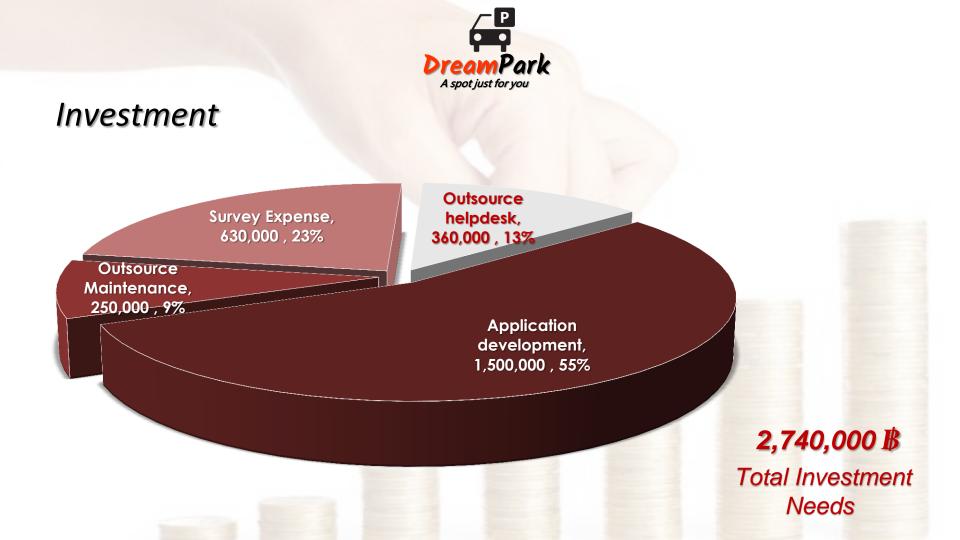

## Income statement

Application development Survey Expense Outsource maintenance Outsource helpdesk Total

| Q1           | Q2        | Q3         | Q4         | TTL          |
|--------------|-----------|------------|------------|--------------|
| 1,500,000.00 |           |            |            | 1,500,000.00 |
| 90,000.00    | 90,000.00 | 225,000.00 | 225,000.00 | 630,000.00   |
|              |           | 125,000.00 | 125,000.00 | 250,000.00   |
|              |           | 120,000.00 | 240,000.00 | 360,000.00   |
| 1,590,000.00 | 90,000.00 | 470,000.00 | 590,000.00 | 2,740,000.00 |